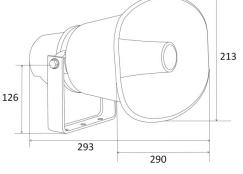

## Specification:

| Model              | DS-EN60HS                                                            |
|--------------------|----------------------------------------------------------------------|
| Description        | EN54-24 Horn Speaker                                                 |
| Power Taps         | 30-15-10W & 8 Ohm                                                    |
| Line Input         | 100V or 70V                                                          |
| Frequency Response | 300-8KHz                                                             |
| SPL(@1W/m)         | 110dB                                                                |
| IP Rate            | IP66                                                                 |
| Dimension          | 290×213×293mm                                                        |
| Net Weight         | 2kg                                                                  |
| Material           | ABS UV fire-resistant enclosure and stainless metal bracket in white |
| Mounting Way       | Quick installation by supplied stainless mounting bracket            |

## Side View & Dimension: