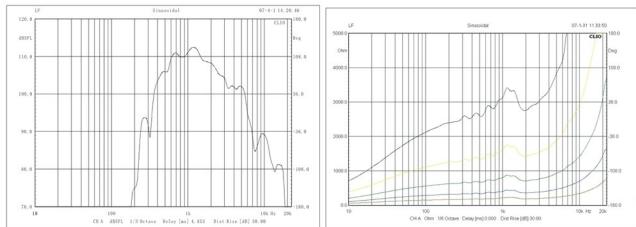

## Frequency Response & SPL Diagram:

EN54-24

## Specification:

| Model              | DS-EN60HS                                                            |
|--------------------|----------------------------------------------------------------------|
| Description        | EN54-24 Horn Speaker                                                 |
| Power Taps         | 30-15-10W & 8 Ohm                                                    |
| Line Input         | 100V or 70V                                                          |
| Frequency Response | 300-8KHz                                                             |
| SPL(@1W/m)         | 110dB                                                                |
| IP Rate            | IP66                                                                 |
| Dimension          | 290×213×293mm                                                        |
| Net Weight         | 2kg                                                                  |
| Material           | ABS UV fire-resistant enclosure and stainless metal bracket in white |
| Mounting Way       | Quick installation by supplied stainless mounting bracket            |