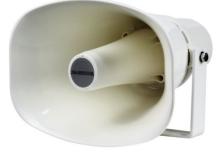

## Feature:

- Compliant with the EN54-24 standards
- Public Address (PA) system paging horn speaker
- Outdoor horn loudspeaker with 100V/70V transformer
- Ideal for outdoor paging and speech use in school, office, hotel and airport
- Superior long distance voice speech clear & crystal delivery
- Multiple power taps of 30-15-10W & 8 Ohm
- Waterproof level of IP66
- Line input 100V or 70V by speaker cable tail
- Ceramic connector, 95°C fire-resistant cable and thermal fuse
- ABS UV fire-resistant enclosure and stainless metal bracket in white
- Quick installation by supplied stainless mounting bracket

## Specification:

| Model              | DS-EN60HS                                                            |
|--------------------|----------------------------------------------------------------------|
| Description        | EN54-24 Horn Speaker                                                 |
| Power Taps         | 30-15-10W & 8 Ohm                                                    |
| Line Input         | 100V or 70V                                                          |
| Frequency Response | 300-8KHz                                                             |
| SPL(@1W/m)         | 110dB                                                                |
| IP Rate            | IP66                                                                 |
| Dimension          | 290×213×293mm                                                        |
| Net Weight         | 2kg                                                                  |
| Material           | ABS UV fire-resistant enclosure and stainless metal bracket in white |
| Mounting Way       | Quick installation by supplied stainless mounting bracket            |