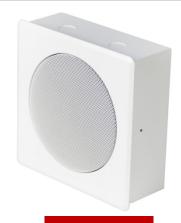

# EN54-24 Wall Mount Speaker DS-EN26WS

#### Feature:

- Compliant with the EN54-24 standards
- Commercial fireproof wall mount speaker with 100V/70V transformer
- Ideal for school, office, hotel and airport voice evacuation and PA system
- Rated power output 1.5W-3W-6W at 100V
- 5" full range driver unit
- Line input 100V or 70V with transformer
- Ceramic connector, fire dome, 95℃ fire-resistant cable and thermal fuse
- Steel enclosure, steel grille and fire dome in white
- Wall mount or surface mount quick installation by screw hole

### **Specification:**

| Model              | DS-EN26WS                                            |
|--------------------|------------------------------------------------------|
| Description        | EN54-24 Wall Mount Speaker                           |
| Rated Power Output | 1.5W-3W-6W                                           |
| Line Input         | 100V or 70V                                          |
| Frequency Response | 120-10KHz                                            |
| SPL(@1W/m)         | 92dB/Max 99dB                                        |
| Speaker Unit       | 5" full range driver unit                            |
| Dimension          | 165×165×60mm                                         |
| Material           | Steel enclosure, steel grille and fire dome in white |
| Mounting Way       | Quick installation by hanging screw hole             |
| Weight             | 1.4kg                                                |