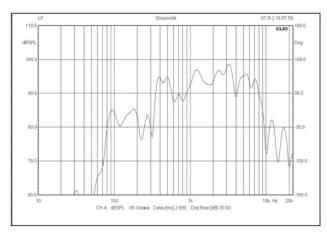

## Frequency Response VS SPL:

### **Specification:**

| Model              | DS-EN26WS                                            |
|--------------------|------------------------------------------------------|
| Description        | EN54-24 Wall Mount Speaker                           |
| Rated Power Output | 1.5W-3W-6W                                           |
| Line Input         | 100V or 70V                                          |
| Frequency Response | 120-10KHz                                            |
| SPL(@1W/m)         | 92dB/Max 99dB                                        |
| Speaker Unit       | 5" full range driver unit                            |
| Dimension          | 165×165×60mm                                         |
| Material           | Steel enclosure, steel grille and fire dome in white |
| Mounting Way       | Quick installation by hanging screw hole             |
| Weight             | 1.4kg                                                |