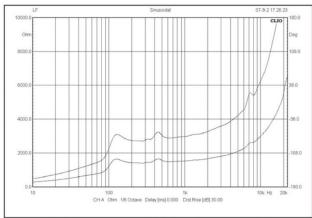

## Frequency Response VS SPL:

### **Specification:**

| Model              | DS-EN26WS                                            |
|--------------------|------------------------------------------------------|
| Description        | EN54-24 Wall Mount Speaker                           |
| Rated Power Output | 1.5W-3W-6W                                           |
| Line Input         | 100V or 70V                                          |
| Frequency Response | 120-10KHz                                            |
| SPL(@1W/m)         | 92dB/Max 99dB                                        |
| Speaker Unit       | 5" full range driver unit                            |
| Dimension          | 165×165×60mm                                         |
| Material           | Steel enclosure, steel grille and fire dome in white |
| Mounting Way       | Quick installation by hanging screw hole             |
| Weight             | 1.4kg                                                |