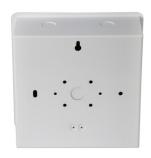

#### Feature:

- Compliant with the EN54-24 standards
- Commercial fireproof wall mount speaker with 100V/70V transformer
- Ideal for school, office, hotel and airport voice evacuation and PA system
- Rated power output 1.5W-3W-6W at 100V
- 5" full range driver unit
- Line input 100V or 70V with transformer
- Ceramic connector, fire dome, 95℃ fire-resistant cable and thermal fuse
- Steel enclosure, steel grille and fire dome in white
- Wall mount or surface mount quick installation by screw hole

### **Specification:**

| Model              | DS-EN26WS                                            |
|--------------------|------------------------------------------------------|
| Description        | EN54-24 Wall Mount Speaker                           |
| Rated Power Output | 1.5W-3W-6W                                           |
| Line Input         | 100V or 70V                                          |
| Frequency Response | 120-10KHz                                            |
| SPL(@1W/m)         | 92dB/Max 99dB                                        |
| Speaker Unit       | 5" full range driver unit                            |
| Dimension          | 165×165×60mm                                         |
| Material           | Steel enclosure, steel grille and fire dome in white |
| Mounting Way       | Quick installation by hanging screw hole             |
| Weight             | 1.4kg                                                |