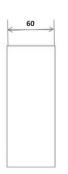

| EN54-24 Wall Mount Speaker                           |
| Rated Power Output | 1.5W-3W-6W                                           |
| Line Input         | 100V or 70V                                          |
| Frequency Response | 120-10KHz                                            |
| SPL(@1W/m)         | 92dB/Max 99dB                                        |
| Speaker Unit       | 5" full range driver unit                            |
| Dimension          | 165×165×60mm                                         |
| Material           | Steel enclosure, steel grille and fire dome in white |
| Mounting Way       | Quick installation by hanging screw hole             |
| Weight             | 1.4kg                                                |

### **Dimension & Side View:**









## Frequency Response VS SPL: