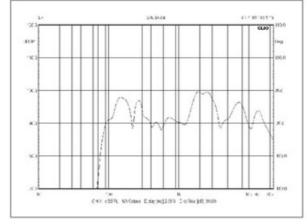

|
| Frequency Response | 120-18KHz                                                   |
| SPL(@1W/m)         | 92dB                                                        |
| Speaker Unit       | 6.5" full range speaker unit                                |
| Cutout Size        | Ø 204mm                                                     |
| Dimension          | Ø 230×133mm                                                 |
| Material           | Metal enclosure, metal grille in white and fire dome in red |
| Mounting Way       | In-ceiling spring clip quick installation                   |
| Weight             | 1.7kg                                                       |

## Mounting, Dimension & Side View:













### Frequency Response & SPL Diagram: