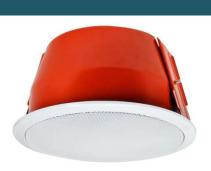

# EN54-24 Ceiling Speaker DS-EN32FCS

#### Feature:

- Commercial fireproof ceiling speaker with transformer.
- Ideal for school, office, hotel and airport voice evacuation and PA system.
- Compliant with the EN54-24 EVAC standard.
- Ceramic connector, fire dome, 95°C fire-resistant cable and thermal fuse.
- Rated power output 6 /3 /1.5 /0.75 W at 100V.
- 6.5" full range speaker unit.
- Line input 100V or 70V with transformer.
- Metal enclosure, metal grille in white and fire dome in red.
- In-ceiling quick installation by spring clip.

## **Specification:**

| Model              | DS-EN32FCS                                                  |
|--------------------|-------------------------------------------------------------|
| Description        | EN54-24 Ceiling Speaker                                     |
| Rated Power Output | 6 /3 /1.5 /0.75 W                                           |
| Line Input         | 100V or 70V                                                 |
| Frequency Response | 120-18KHz                                                   |
| SPL(@1W/m)         | 92dB                                                        |
| Speaker Unit       | 6.5" full range speaker unit                                |
| Cutout Size        | Ø 204mm                                                     |
| Dimension          | Ø 230×133mm                                                 |
| Material           | Metal enclosure, metal grille in white and fire dome in red |
| Mounting Way       | In-ceiling spring clip quick installation                   |
| Weight             | 1.7kg                                                       |