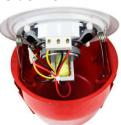

#### Feature:

- Commercial fireproof ceiling speaker with transformer.
- Ideal for school, office, hotel and airport voice evacuation and PA system.
- Compliant with the EN54-24 EVAC standard.
- Ceramic connector, fire dome, 95°C fire-resistant cable and thermal fuse.
- Rated power output 6 /3 /1.5 /0.75 W at 100V.
- 6.5" full range speaker unit.
- Line input 100V or 70V with transformer.
- Metal enclosure, metal grille in white and fire dome in red.
- In-ceiling quick installation by spring clip.

## **Specification:**

| Model              | DS-EN32FCS                                                  |
|--------------------|-------------------------------------------------------------|
| Description        | EN54-24 Ceiling Speaker                                     |
| Rated Power Output | 6 /3 /1.5 /0.75 W                                           |
| Line Input         | 100V or 70V                                                 |
| Frequency Response | 120-18KHz                                                   |
| SPL(@1W/m)         | 92dB                                                        |
| Speaker Unit       | 6.5" full range speaker unit                                |
| Cutout Size        | Ø 204mm                                                     |
| Dimension          | Ø 230×133mm                                                 |
| Material           | Metal enclosure, metal grille in white and fire dome in red |
| Mounting Way       | In-ceiling spring clip quick installation                   |
| Weight             | 1.7kg                                                       |