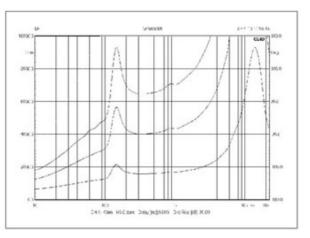

|
| Frequency Response | 120-18KHz                                                   |
| SPL(@1W/m)         | 92dB                                                        |
| Speaker Unit       | 6.5" full range speaker unit                                |
| Cutout Size        | Ø 204mm                                                     |
| Dimension          | Ø 230×133mm                                                 |
| Material           | Metal enclosure, metal grille in white and fire dome in red |
| Mounting Way       | In-ceiling spring clip quick installation                   |
| Weight             | 1.7kg                                                       |

## Mounting, Dimension & Side View:













### Frequency Response & SPL Diagram: