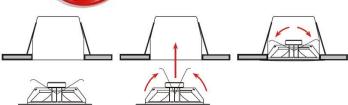

| 100V or 70V                                                 |
| Frequency Response | 120-18KHz                                                   |
| SPL(@1W/m)         | 92dB                                                        |
| Speaker Unit       | 6.5" full range speaker unit                                |
| Cutout Size        | Ø 204mm                                                     |
| Dimension          | Ø 230×133mm                                                 |
| Material           | Metal enclosure, metal grille in white and fire dome in red |
| Mounting Way       | In-ceiling spring clip quick installation                   |
| Weight             | 1.7kg                                                       |

## Mounting, Dimension & Side View:













### Frequency Response & SPL Diagram: