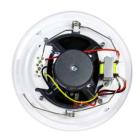

#### Feature:

- Commercial fireproof ceiling speaker with transformer.
- Ideal for school, office, hotel and airport voice evacuation and PA system.
- Compliant with the EN54-24 EVAC standard.
- Ceramic connector, fire dome, 95°C fire-resistant cable and thermal fuse.
- Rated power output 6 /3 /1.5 /0.75 W at 100V.
- 6.5" full range speaker unit.
- Line input 100V or 70V with transformer.
- Metal enclosure, metal grille in white and fire dome in red.
- In-ceiling quick installation by spring clip.

## **Specification:**

| Model              | DS-EN32FCS                                                  |
|--------------------|-------------------------------------------------------------|
| Description        | EN54-24 Ceiling Speaker                                     |
| Rated Power Output | 6 /3 /1.5 /0.75 W                                           |
| Line Input         | 100V or 70V                                                 |
| Frequency Response | 120-18KHz                                                   |
| SPL(@1W/m)         | 92dB                                                        |
| Speaker Unit       | 6.5" full range speaker unit                                |
| Cutout Size        | Ø 204mm                                                     |
| Dimension          | Ø 230×133mm                                                 |
| Material           | Metal enclosure, metal grille in white and fire dome in red |
| Mounting Way       | In-ceiling spring clip quick installation                   |
| Weight             | 1.7kg                                                       |