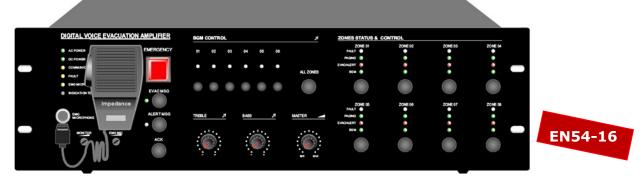

# 8 Zone Voice Alarm Controller EVAC-480

## Description:

EVAC-480 8 zone voice alarm controller is EN54-16 certified public address & voice evacuation system. The all in one voice alarm & evacuation controller built-in remote PC software, zone paging controller, all main signal line monitoring, amplifier changeover, speaker line supervision, power supply monitoring and power amplifier, voice recorder, SD card, emergency microphone and fire alarm interface. The voice alarm controller is innovated with DSP (digital signal processor) to ensure its hi-fi audio performance and superior signal processing in case of commercial announcement and emergency evacuation. Each controller built-in 8 zone speaker outputs, rated power output at 500W. The 8 zone voice alarm controller shall be pre-set through the supplied software over microphone number, zone number, zone loading, speaker monitoring, fire alarm mode, alert/EVAC message zone output, AC/DC etc, then synchronized the setting to master controller and router. The voice alarm evacuation system is strictly follow the Construction products Regulation (EU) No 305/2011: EN54-16:2008 Voice Alarm Control and Indicating Equipment.

#### Feature:

- EN54-16 certification No. I/ISEETC. 000620190305.
- Digital voice alarm evacuation system all in one controller.
- Integration of 8 zone voice alarm controller, remote PC software, zone paging controller, all main signal line monitoring, amplifier changeover, speaker line supervision, power supply monitoring and power amplifier, voice recorder, SD card, emergency microphone and fire alarm interface.
- Auto broadcasting EVAC and alert 256 voice messages to pre-set zones.
- Customized alert, evacuation & business message stored at SD card.
- AB speaker line surveillance to avoid any speaker line failure.
- Back-up power amplifier management.
- Up to 120 zones by cascaded more router EVAC-800LC.
- Support 32 units of remote paging microphone EVAC-1000RP.
- Support external connection of fireman microphone EVAC-1000FM.
- Support of touch screen microphone EVAC-1000TM.
- Redundant network cabling backup through CAT6 cable loop connection.
- 8 supervised control inputs & 8 control outputs, 1 fault, 1 reset & 1 EVAC relay outs.
- Logs and fault events auto recording.