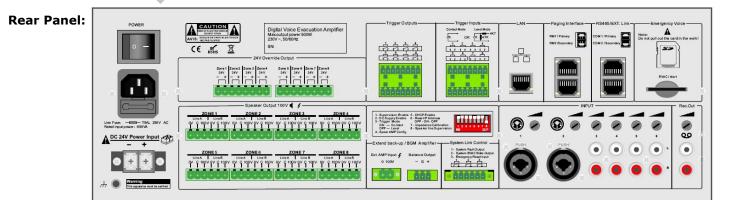

## Specification:

| -                  |                                                                                                           |
|--------------------|-----------------------------------------------------------------------------------------------------------|
| Model              | EVAC-480                                                                                                  |
| Description        | 8 Zone Voice Alarm Controller                                                                             |
| Rated Power Output | 500W                                                                                                      |
| Fireman Microphone | 5Μν, 600Ω                                                                                                 |
| Line 1-2 Inputs    | 385mV, 10kΩ balanced Combo XLR                                                                            |
| Line 3-6 Inputs    | 350mV, 10kΩ, RCA                                                                                          |
| Frequency Response | 80Hz~20kHz                                                                                                |
| THD                | <1% at RMS,1KHz                                                                                           |
| S/N Ratio          | >70dB                                                                                                     |
| Speaker Output     | 100V AB 8 zone speaker outputs                                                                            |
| REC Output         | 200mV                                                                                                     |
| Control Input &    | 8 control inputs: Max 3.3V (voltage mode) or 0V closed contact;                                           |
| Output             | 8 control outputs: 0V closed contact;                                                                     |
|                    | 1 fault, 1 reset & 1 EVAC relay outs                                                                      |
| Voice Message      | MP3 or WMA format, two separate players of SD card, programmable voice message up to                      |
|                    | 256, 10 years valid                                                                                       |
| Event Record       | HEX format, Hard Flash memory, events up to 1000 records, 10 years valid                                  |
| Operation Temp     | Operation Temp: $+5^{\circ}$ ~ $+40^{\circ}$ ; Store Temp: $-20^{\circ}$ ~ $+70^{\circ}$ ; Humidity: <95% |
| Power Consumption  | 650W                                                                                                      |
| Power Supply       | AC230V or 115V & 24V DC inputs, 50-60HZ                                                                   |
| AC Fuse            | 250V/6.3A, slow type and restorable fuse                                                                  |
| Dimension          | 484×132×449mm                                                                                             |
| Weight             | 23kg                                                                                                      |