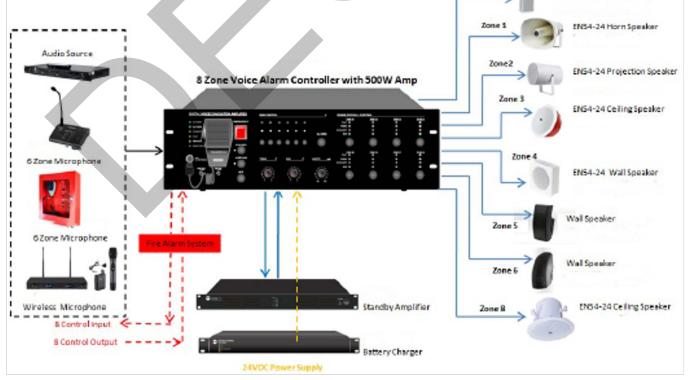

p     | Operation Temp: $+5^{\circ}$ ~ $+40^{\circ}$ ; Store Temp: $-20^{\circ}$ ~ $+70^{\circ}$ ; Humidity: <95% |
| Power Consumption  | 650W                                                                                                      |
| Power Supply       | AC230V or 115V & 24V DC inputs, 50-60HZ                                                                   |
| AC Fuse            | 250V/6.3A, slow type and restorable fuse                                                                  |
| Dimension          | 484×132×449mm                                                                                             |
| Weight             | 23kg                                                                                                      |

## **Connection Diagram:**





EN54-24 Column Speaker